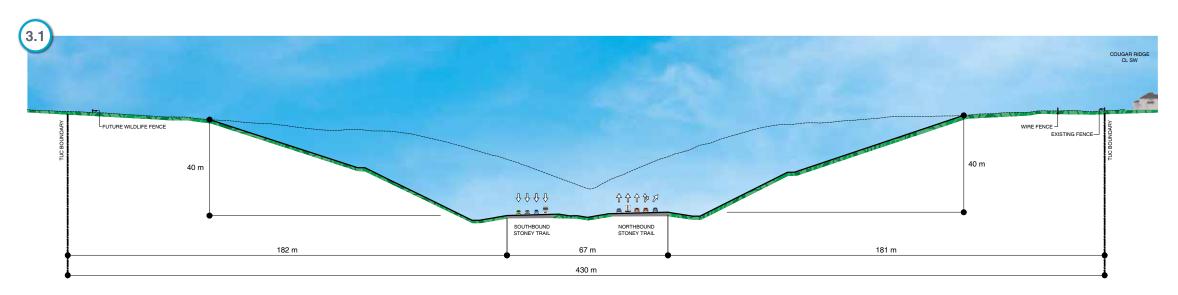

### **Cougar Ridge — Elevations and Proximity**

# West Calgary Ring Road

Plan View

- --- Original Ground Elevation (Pre-Construction)
- Finished Ground Elevation (Post-Construction)