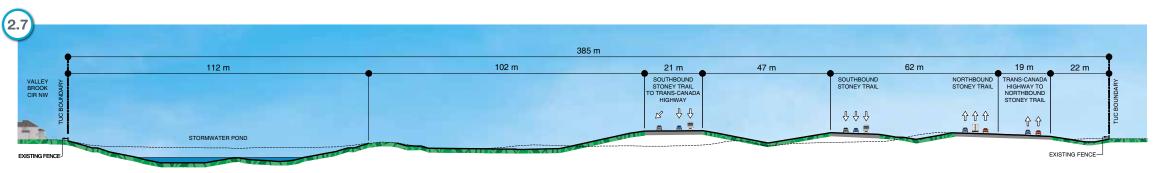

### **Trans-Canada Highway — Elevations and Proximity**

## West Calgary Ring Road

Plan View

- --- Original Ground Elevation (Pre-Construction)
- Finished Ground Elevation (Post-Construction)