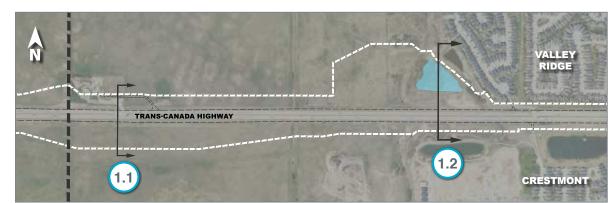

### **Trans-Canada Highway — Elevations and Proximity**

## West Calgary Ring Road

Plan View

- --- Original Ground Elevation (Pre-Construction)
- Finished Ground Elevation (Post-Construction)