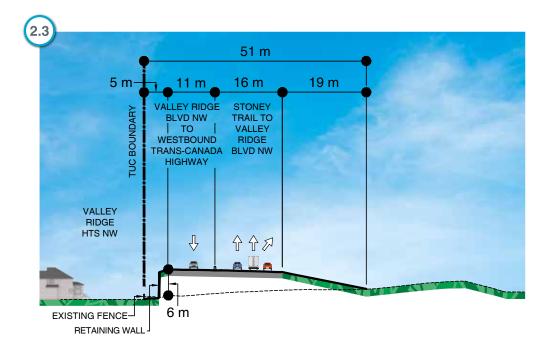

#### Valley Ridge (part 3) — Elevations and Proximity

#### West Calgary Ring Road

Plan View

- --- Original Ground Elevation (Pre-Construction)
- Finished Ground Elevation (Post-Construction)