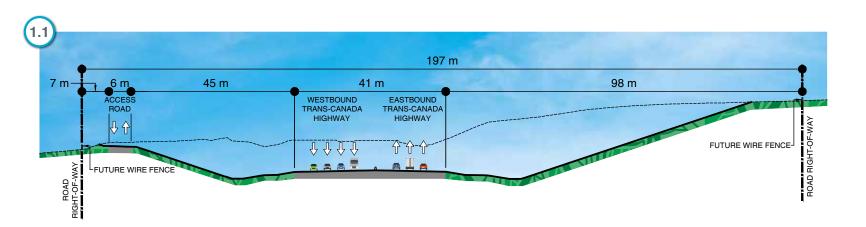

### Valley Ridge (part 1) — Elevations and Proximity

### West Calgary Ring Road

Plan View

- --- Original Ground Elevation (Pre-Construction)
- Finished Ground Elevation (Post-Construction)