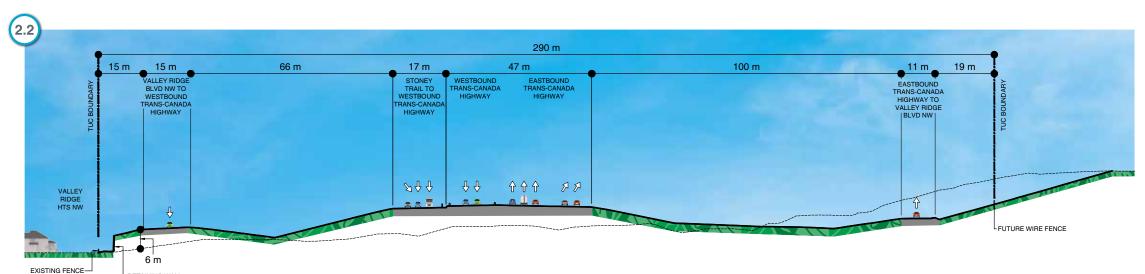

### Valley Ridge (part 1) — Elevations and Proximity

### West Calgary Ring Road

Plan View

- --- Original Ground Elevation (Pre-Construction)
- Finished Ground Elevation (Post-Construction)