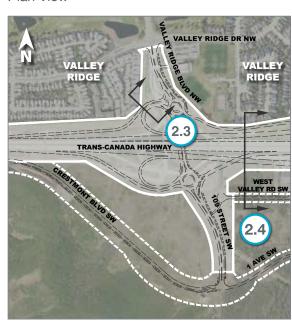

### Valley Ridge (part 2) — Elevations and Proximity

#### West Calgary Ring Road

Plan View

- --- Original Ground Elevation (Pre-Construction)
- Finished Ground Elevation (Post-Construction)