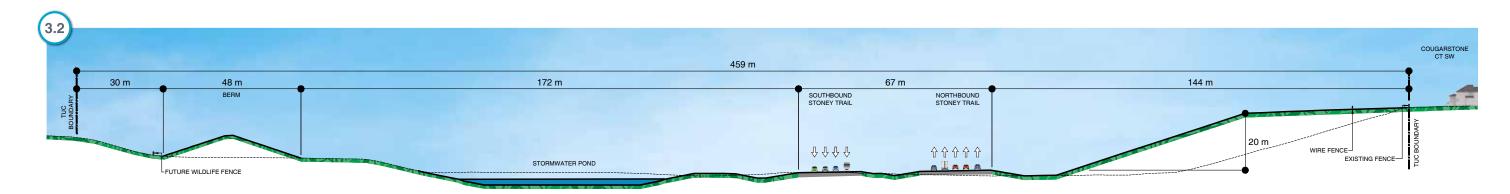

### **Cougar Ridge — Elevations and Proximity**

# West Calgary Ring Road

Plan View

- --- Original Ground Elevation (Pre-Construction)
- Finished Ground Elevation (Post-Construction)