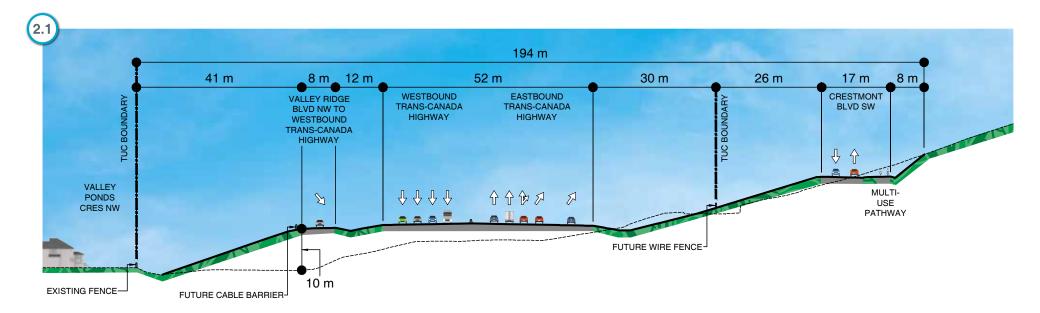

### **Trans-Canada Highway — Elevations and Proximity**

## West Calgary Ring Road

Plan View

- --- Original Ground Elevation (Pre-Construction)
- Finished Ground Elevation (Post-Construction)