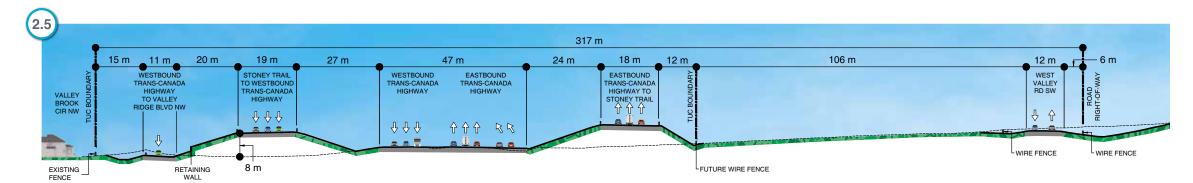

### Valley Ridge (part 2) — Elevations and Proximity

#### West Calgary Ring Road

Plan View

- --- Original Ground Elevation (Pre-Construction)
- Finished Ground Elevation (Post-Construction)