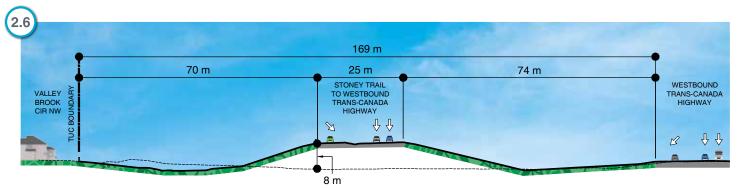

#### Valley Ridge (part 3) — Elevations and Proximity

#### West Calgary Ring Road

Plan View

- --- Original Ground Elevation (Pre-Construction)
- Finished Ground Elevation (Post-Construction)