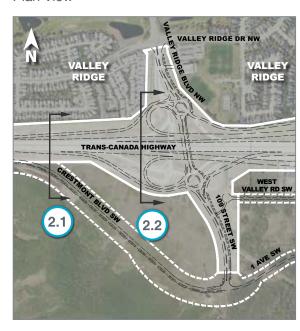

#### Valley Ridge (part 3) — Elevations and Proximity

#### West Calgary Ring Road

Plan View

- --- Original Ground Elevation (Pre-Construction)
- Finished Ground Elevation (Post-Construction)