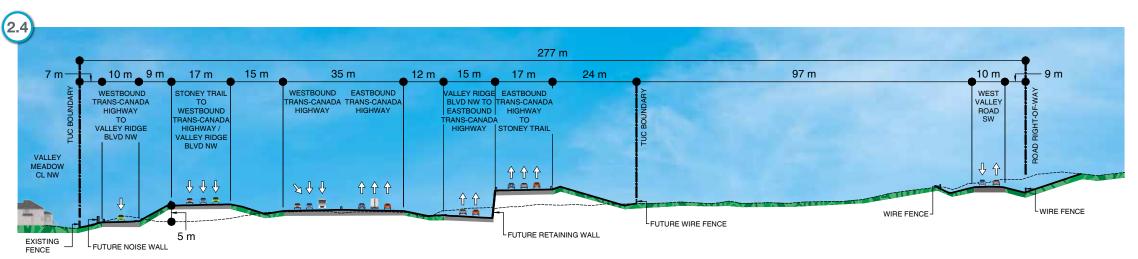

### **Trans-Canada Highway — Elevations and Proximity**

## West Calgary Ring Road

Plan View

- --- Original Ground Elevation (Pre-Construction)
- Finished Ground Elevation (Post-Construction)