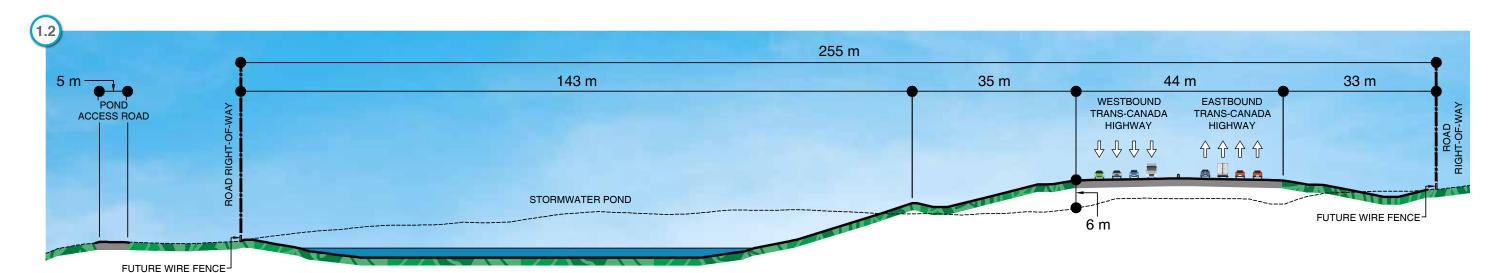

### Valley Ridge (part 2) — Elevations and Proximity

#### West Calgary Ring Road

Plan View

- --- Original Ground Elevation (Pre-Construction)
- Finished Ground Elevation (Post-Construction)