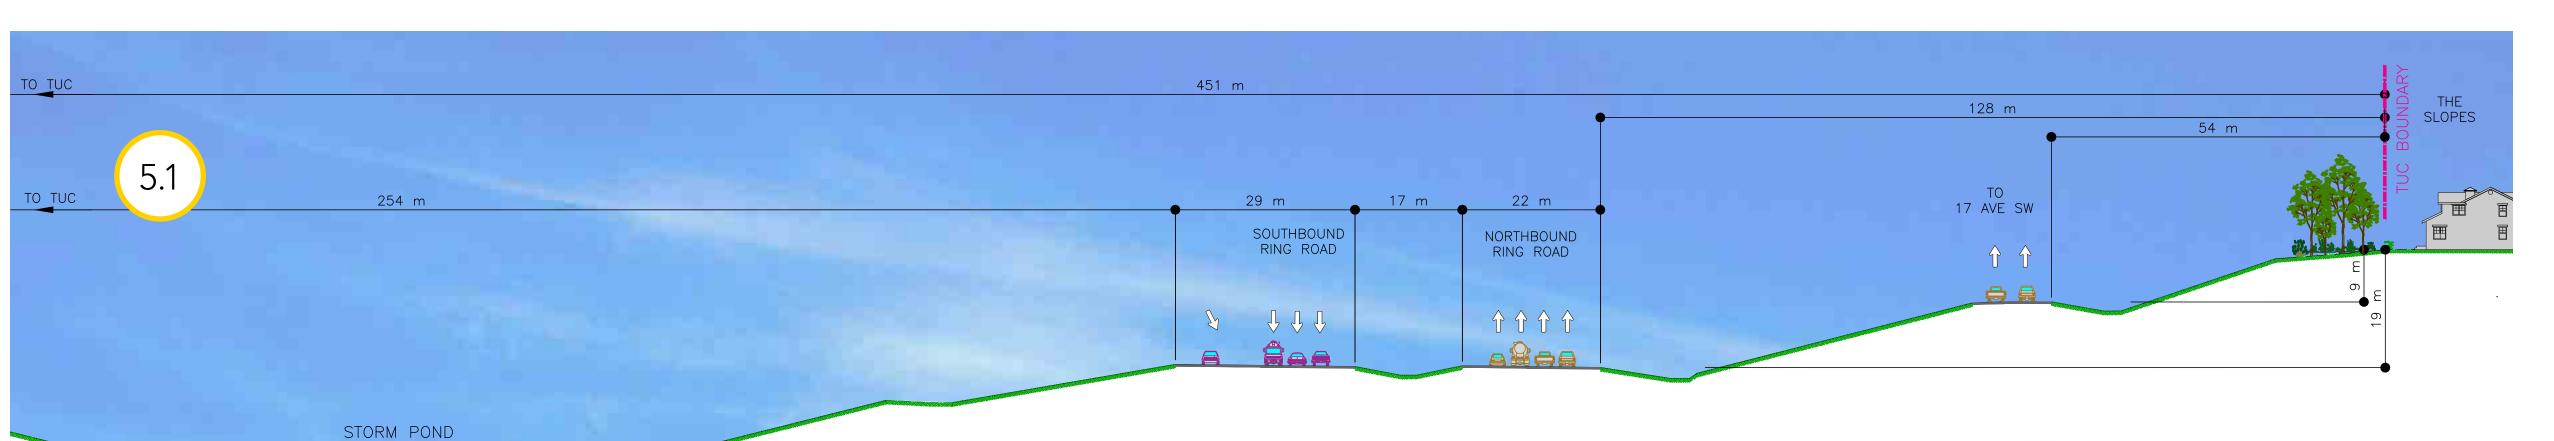

# The Slopes... elevations and proximity

### West Calgary Ring Road

West Calgary Ring Road looking north

West Calgary Ring Road looking north

Final designs to be determined