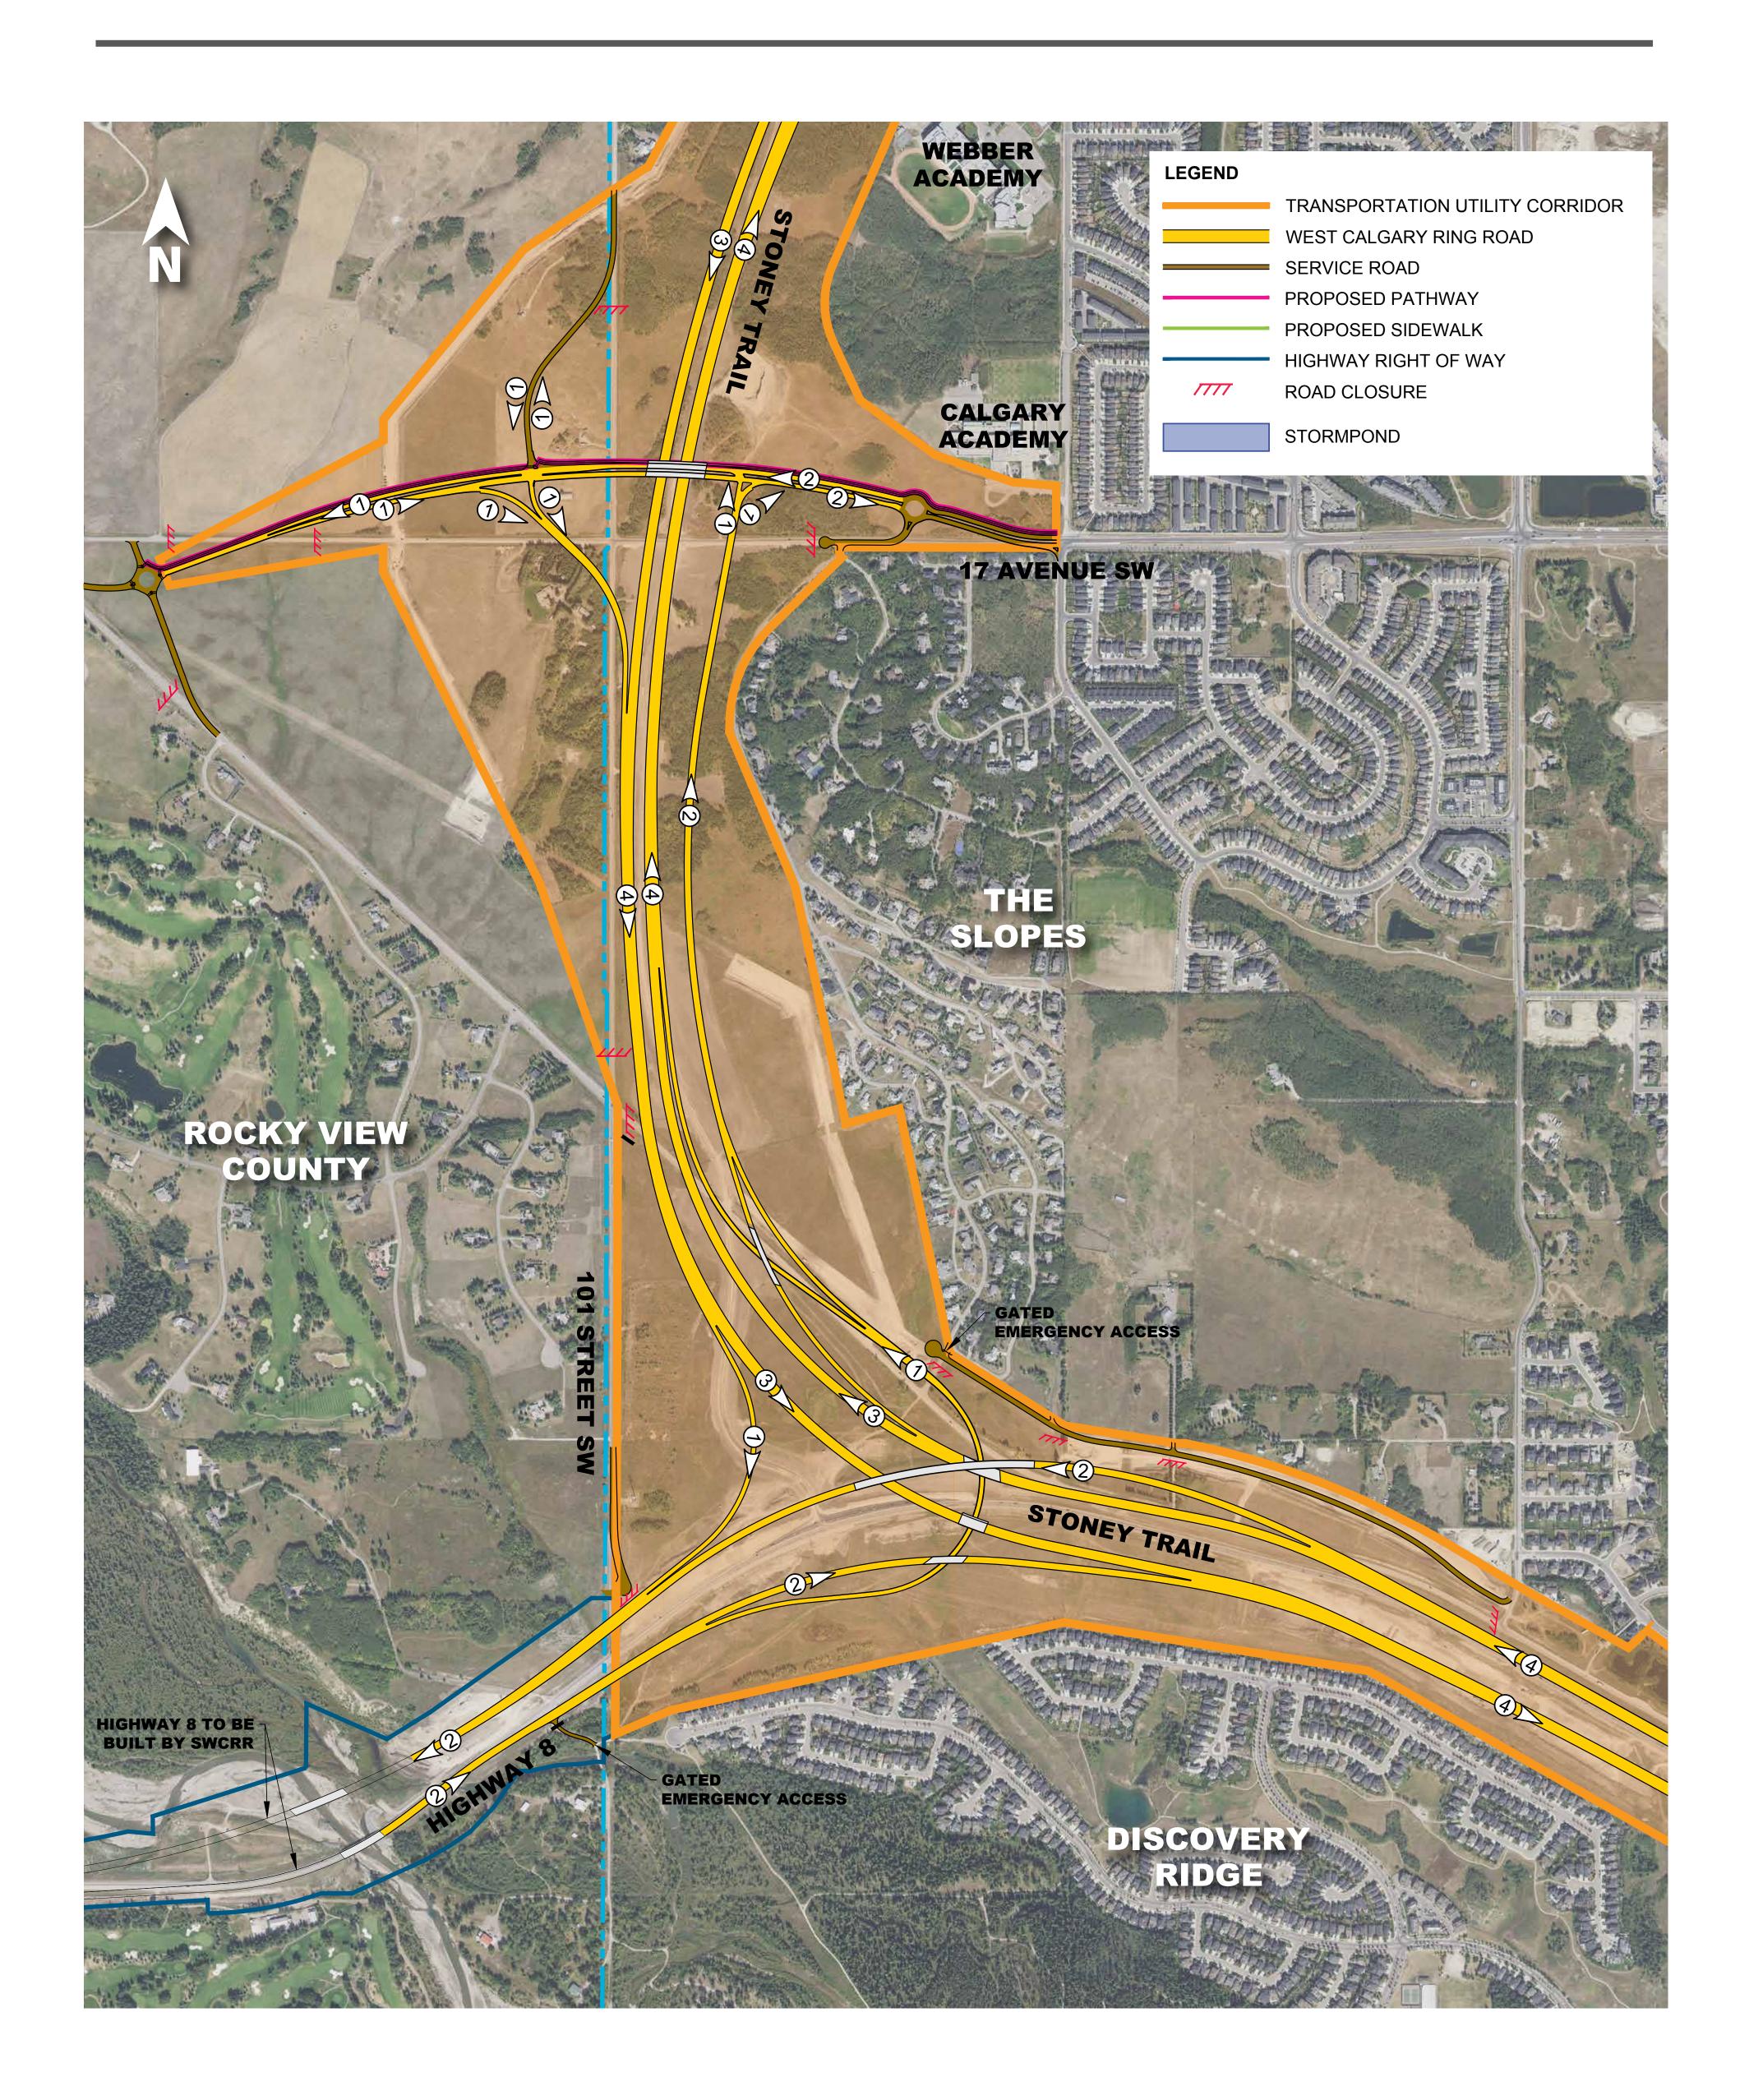

# South project: Old Banff Coach Rd SW to Hwy 8





### South project: Old Banff Coach Rd SW & Bow Tr



### South project: 17 Ave & Highway 8



# Cougar Ridge... elevations and proximity

### West Calgary Ring Road









Final designs to be determined



## West Springs and Aspen Woods... elevations and proximity west Call

West Calgary Ring Road







West Calgary Ring Road looking north



Final designs to be determined

©2019 Government of Alberta | Published June 2019



# The Slopes... elevations and proximity

### West Calgary Ring Road





West Calgary Ring Road looking north





West Calgary Ring Road looking north

Final designs to be determined

## The Slopes and Discovery Ridge... elevations and proximity West Call

West Calgary Ring Road









Final designs to be determined