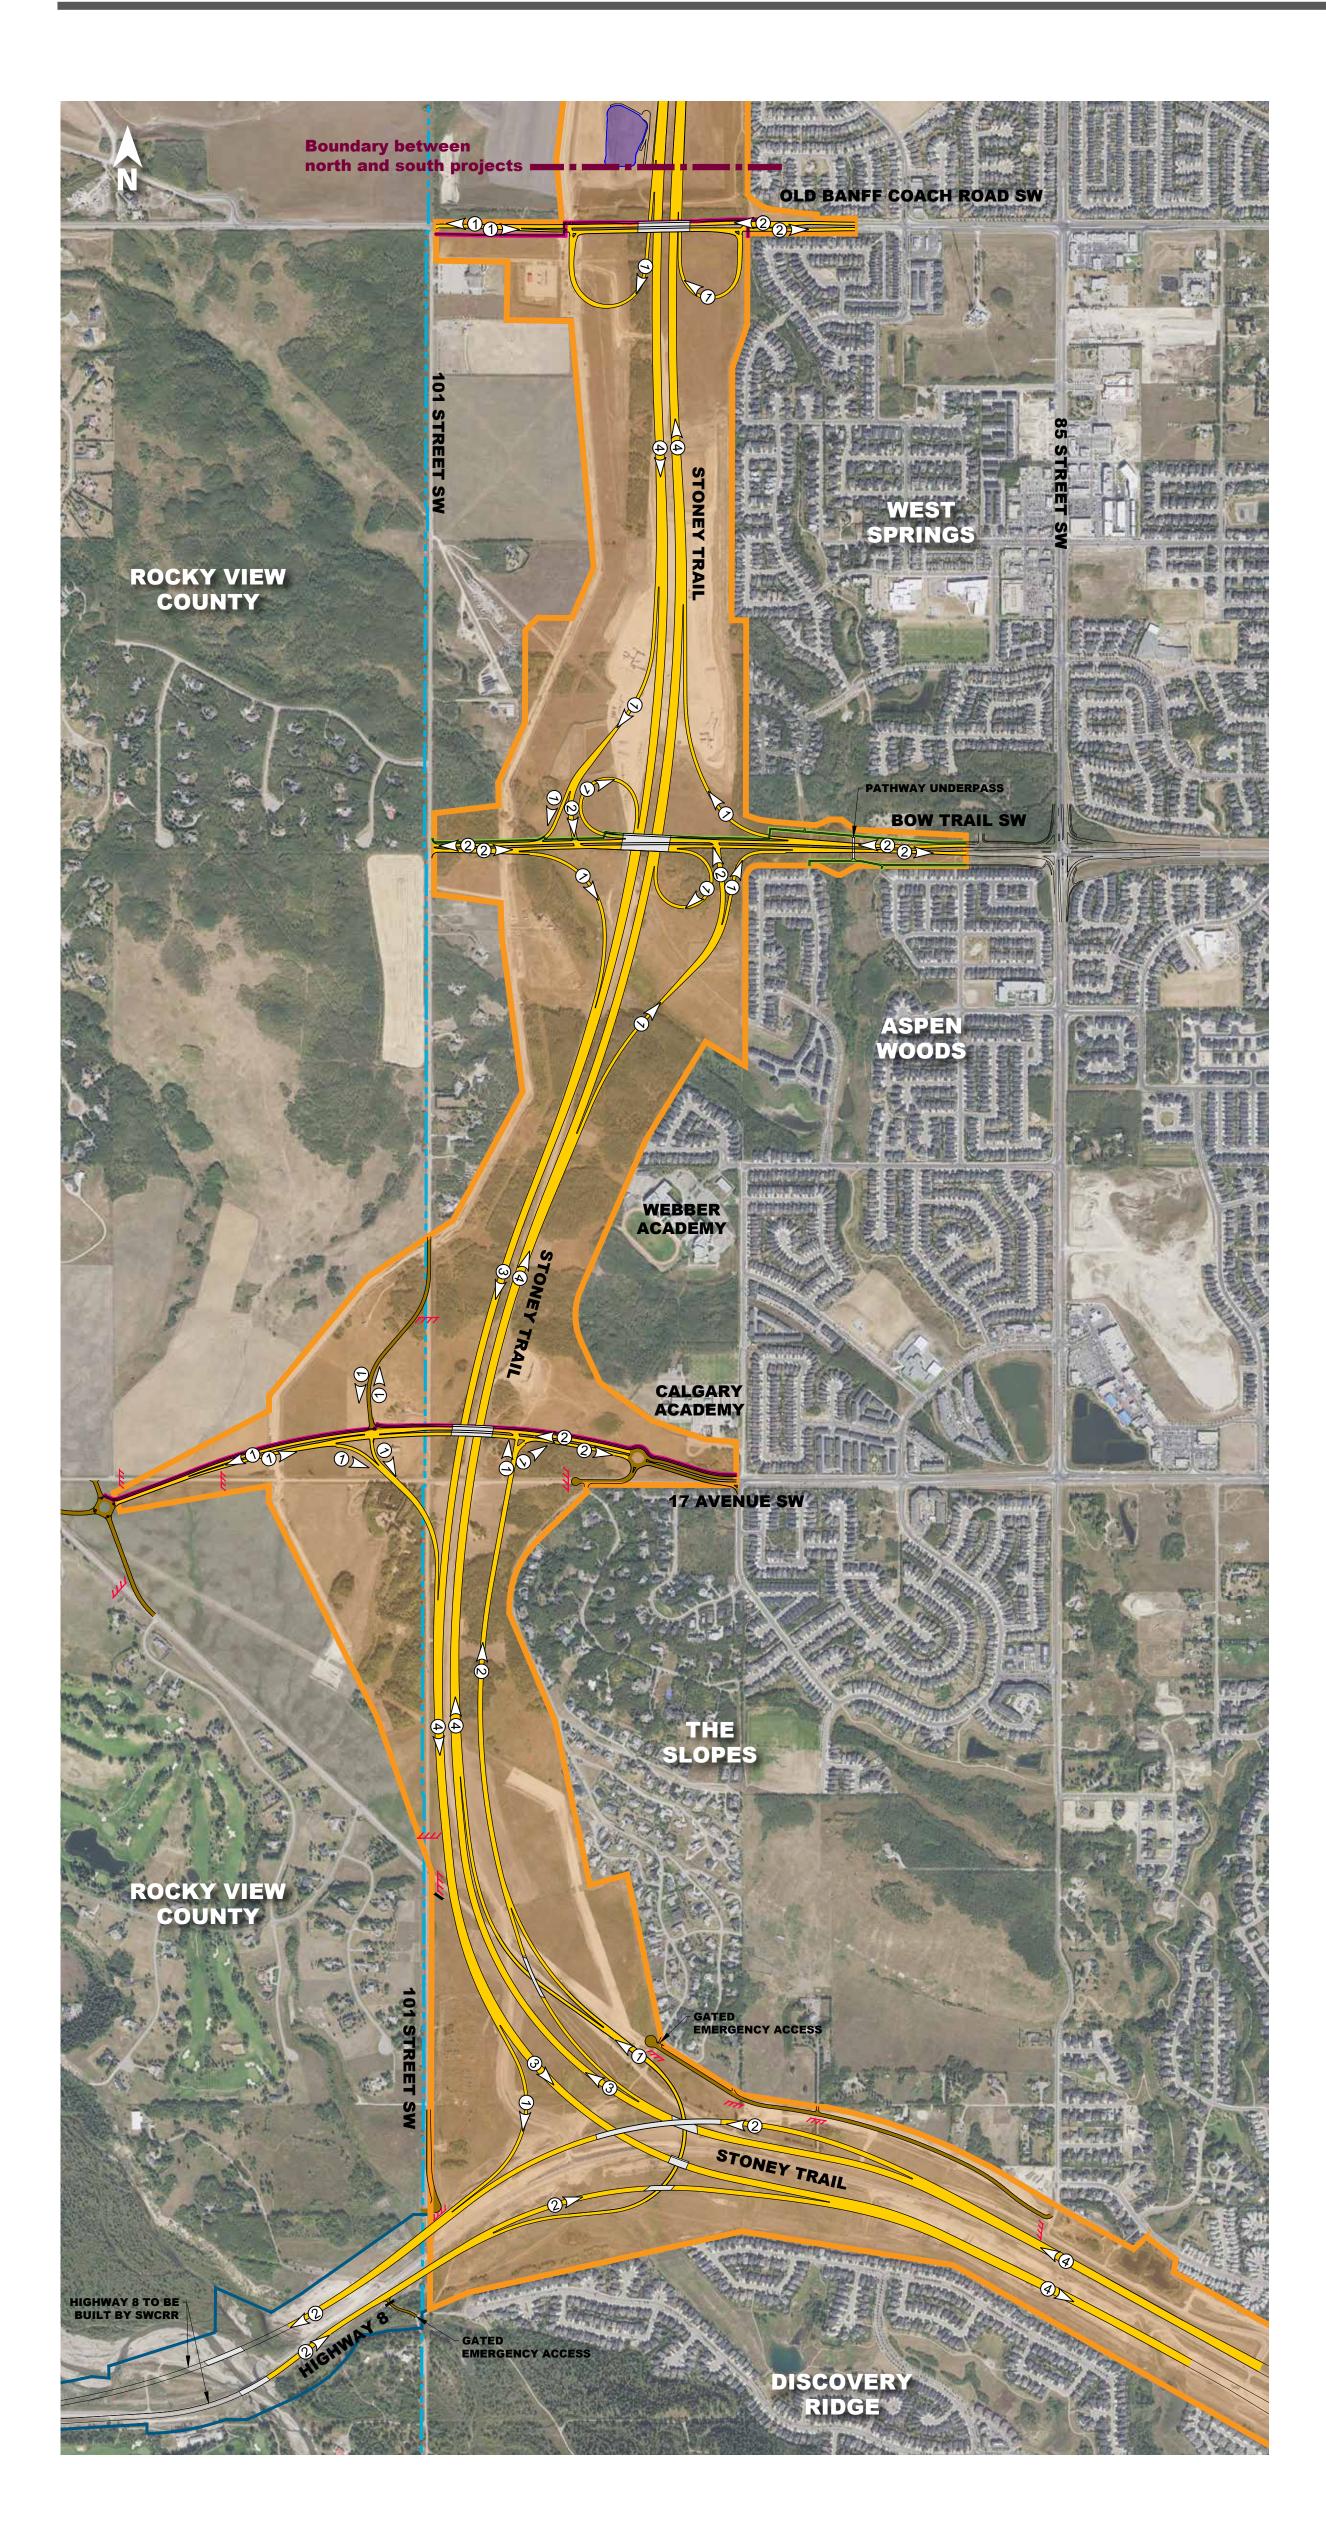

# South project: Old Banff Coach Rd SW to Hwy 8





### South project: Old Banff Coach Rd SW & Bow Tr



### South project: 17 Ave & Highway 8



# Cougar Ridge... elevations and proximity

### West Calgary Ring Road









Final designs to be determined



## West Springs and Aspen Woods... elevations and proximity west Call

West Calgary Ring Road







West Calgary Ring Road looking north



Final designs to be determined

©2019 Government of Alberta | Published June 2019



# The Slopes... elevations and proximity

### West Calgary Ring Road





West Calgary Ring Road looking north





West Calgary Ring Road looking north

Final designs to be determined

## The Slopes and Discovery Ridge... elevations and proximity West Call

West Calgary Ring Road









Final designs to be determined