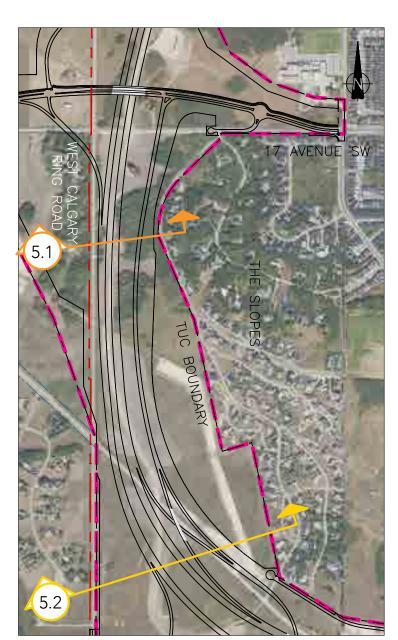

# The Slopes... elevations and proximity

### West Calgary Ring Road

West Calgary Ring Road looking north

West Calgary Ring Road looking north

Final designs to be determined