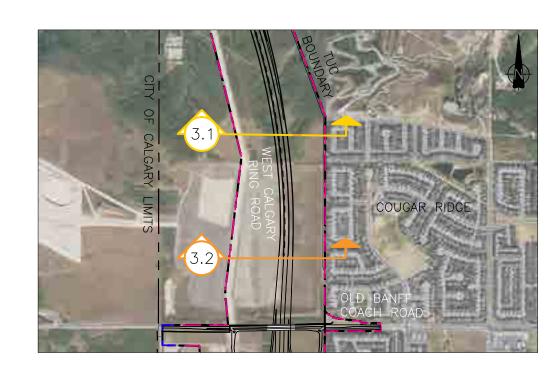

# Cougar Ridge... elevations and proximity

### West Calgary Ring Road

Final designs to be determined