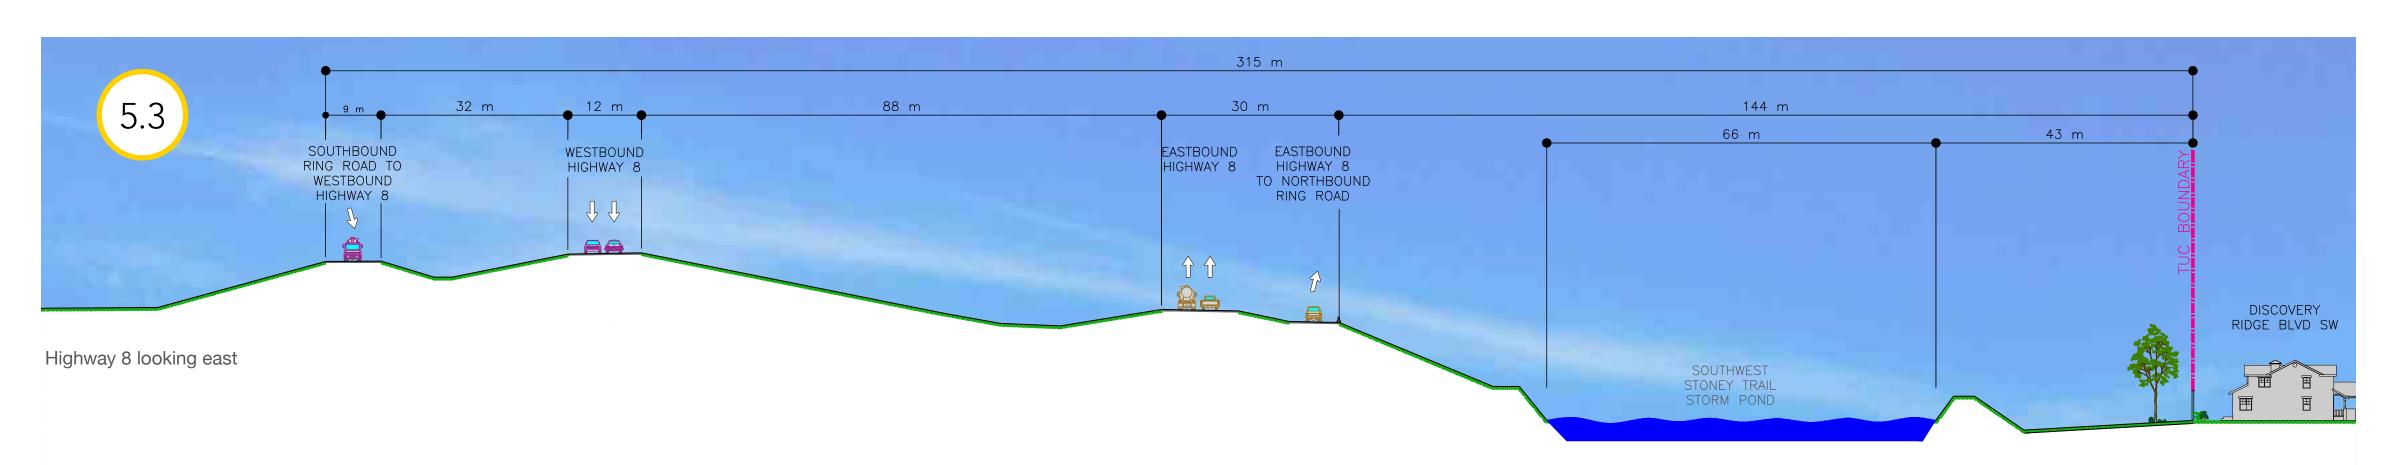

# The Slopes... elevations and proximity

## The Slopes and Discovery Ridge... elevations and proximity West Call

West Calgary Ring Road

Final designs to be determined