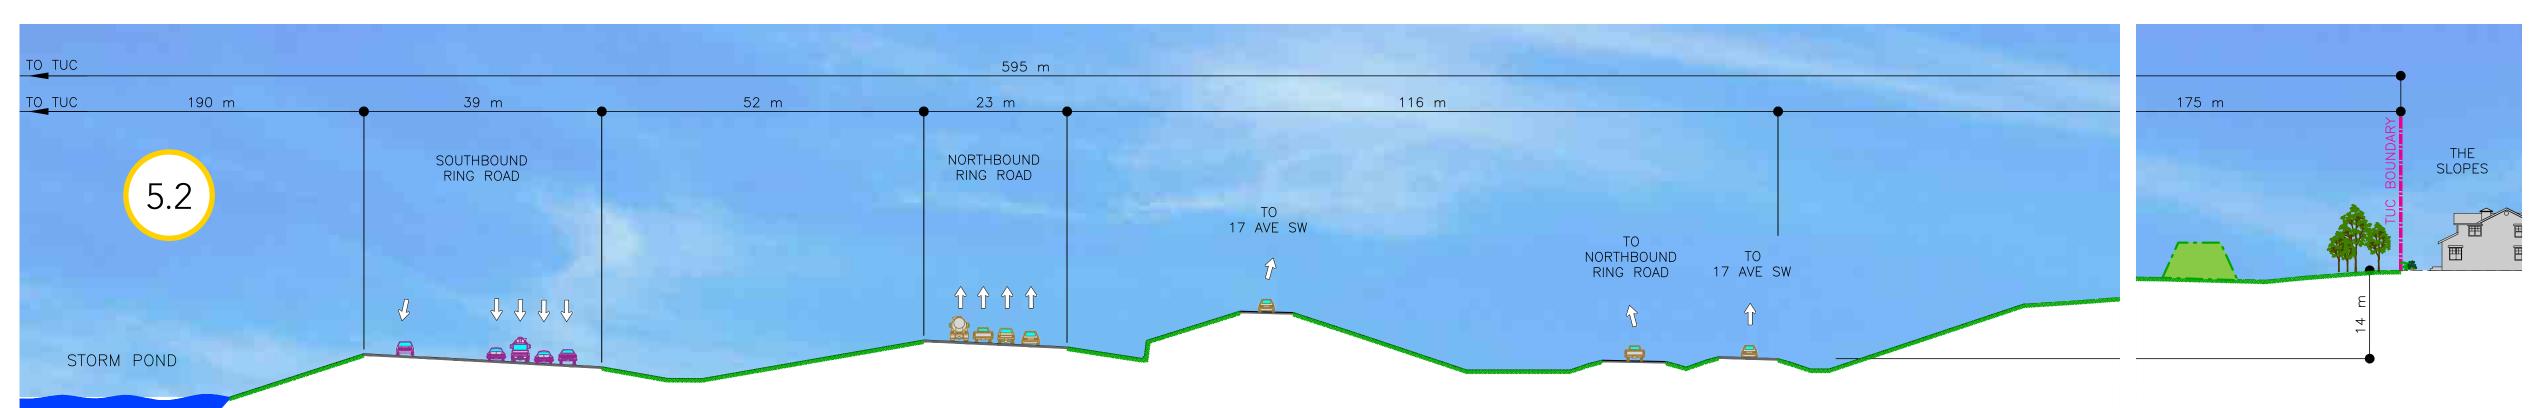

# The Slopes... elevations and proximity

### West Calgary Ring Road

West Calgary Ring Road looking north

West Calgary Ring Road looking north

Final designs to be determined