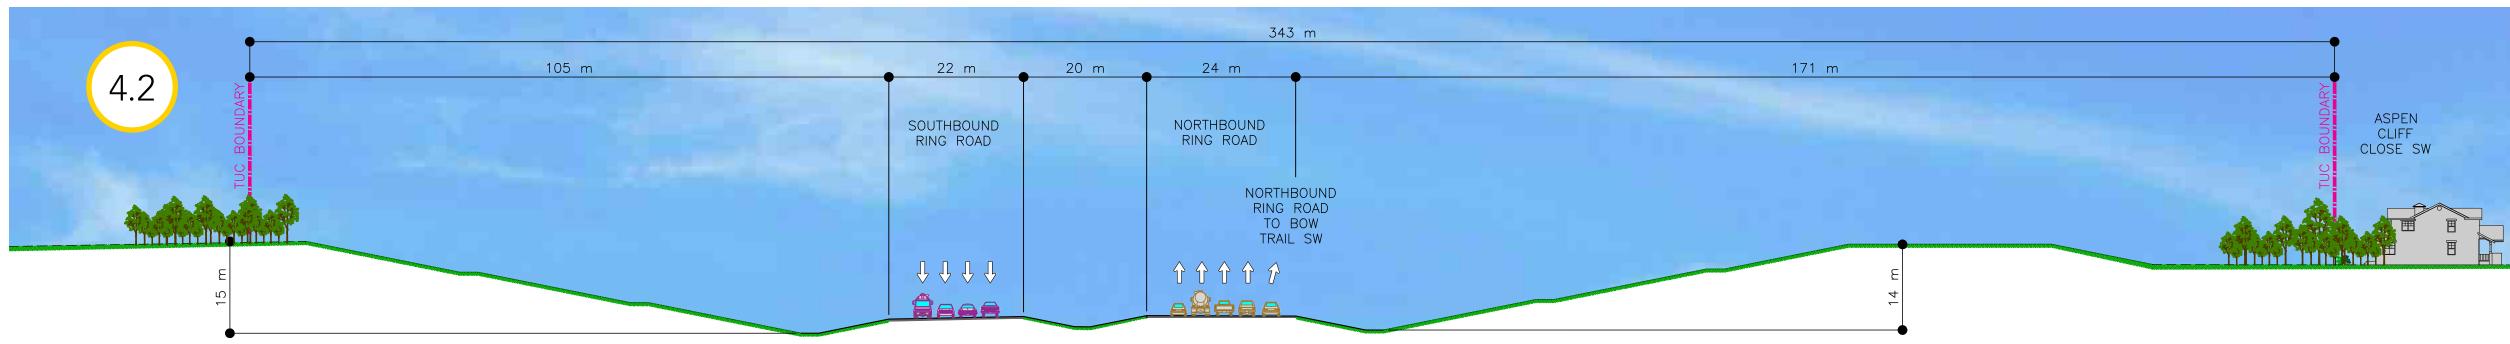

## West Springs and Aspen Woods... elevations and proximity west Call

West Calgary Ring Road

West Calgary Ring Road looking north

Final designs to be determined

©2019 Government of Alberta | Published June 2019

### West Calgary Ring Road

West Calgary Ring Road looking north

West Calgary Ring Road looking north

Final designs to be determined