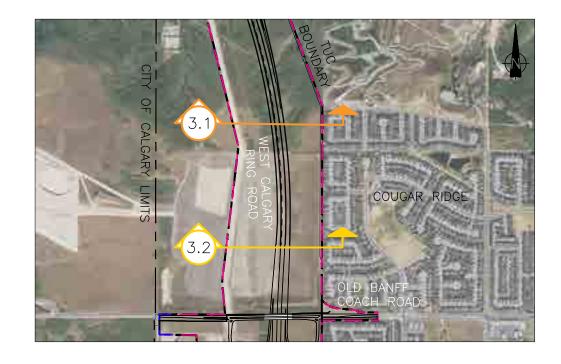

# Cougar Ridge... elevations and proximity

### West Calgary Ring Road

Final designs to be determined