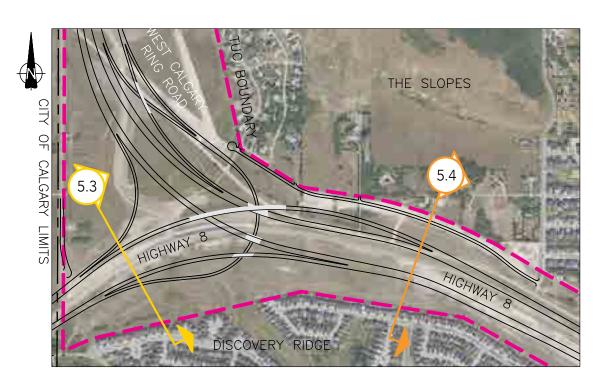

# The Slopes... elevations and proximity

## The Slopes and Discovery Ridge... elevations and proximity West Call

West Calgary Ring Road

Final designs to be determined