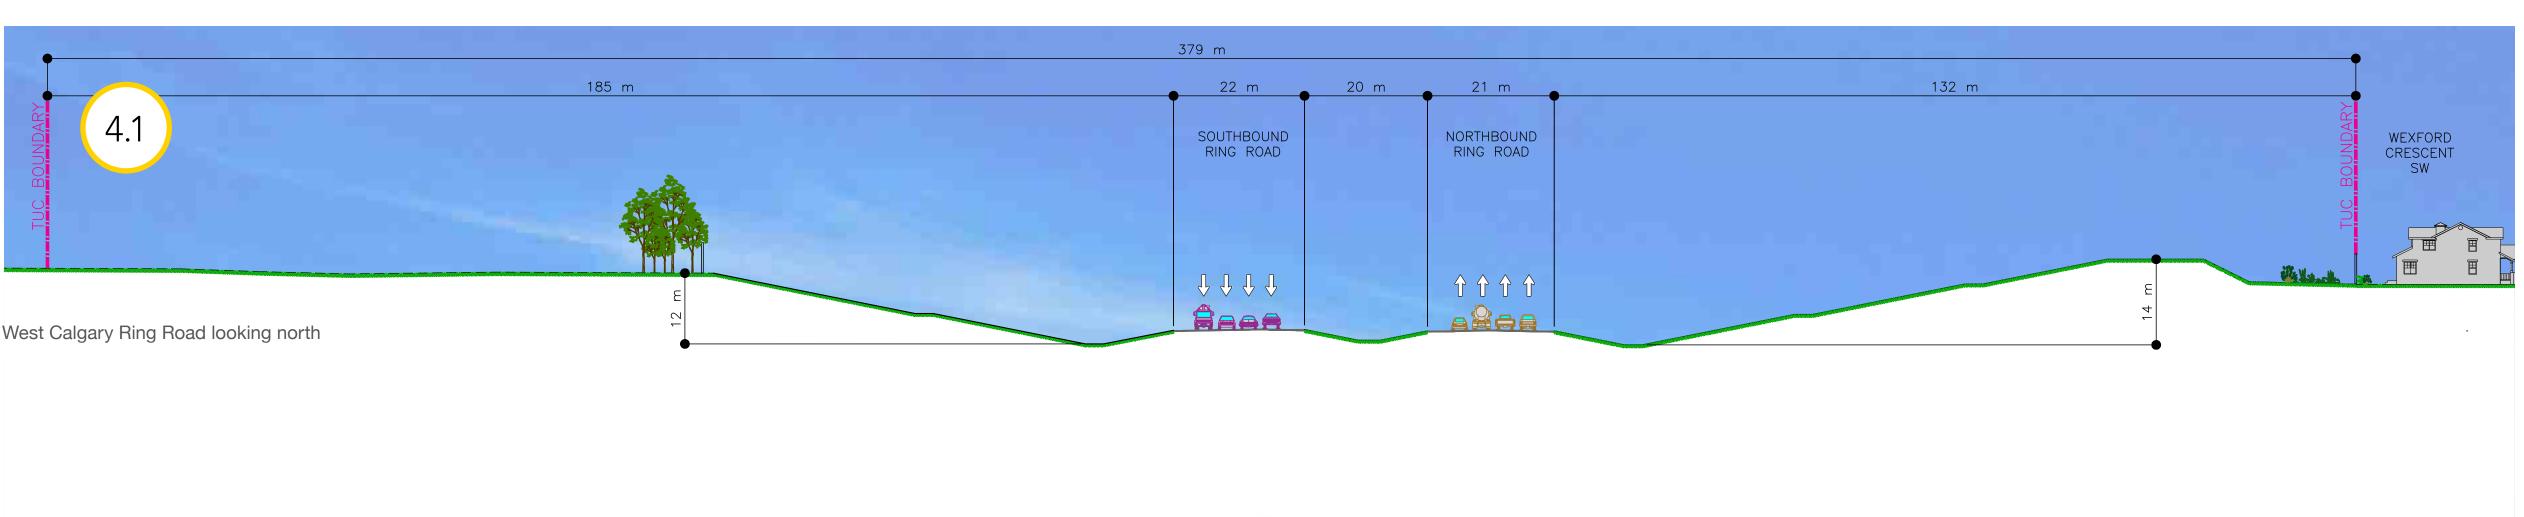

## West Springs and Aspen Woods... elevations and proximity west Call

West Calgary Ring Road

West Calgary Ring Road looking north

Final designs to be determined

©2019 Government of Alberta | Published June 2019

### West Calgary Ring Road

West Calgary Ring Road looking north

West Calgary Ring Road looking north

Final designs to be determined