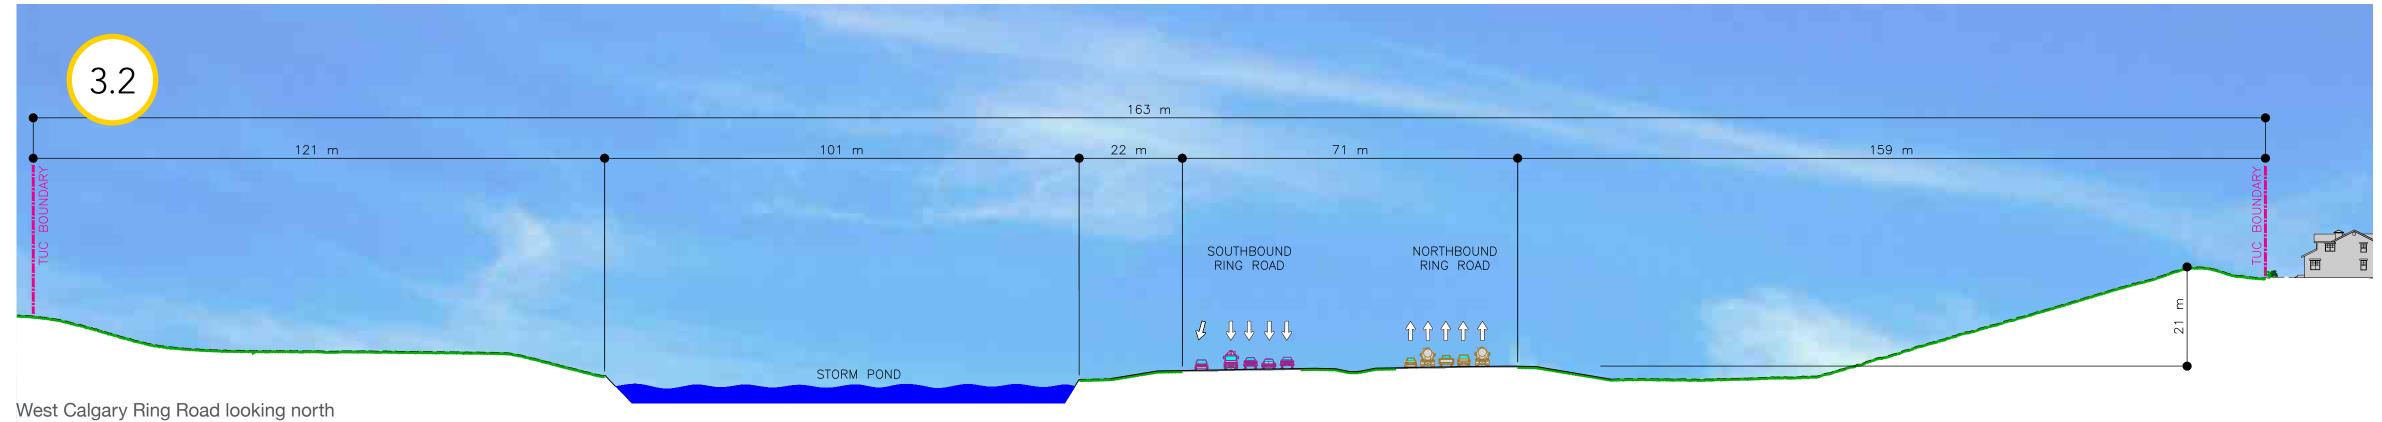

### West Calgary Ring Road

Final designs to be determined

## West Springs and Aspen Woods... elevations and proximity west Call

West Calgary Ring Road

West Calgary Ring Road looking north

Final designs to be determined

©2019 Government of Alberta | Published June 2019

### West Calgary Ring Road

West Calgary Ring Road looking north

West Calgary Ring Road looking north

Final designs to be determined