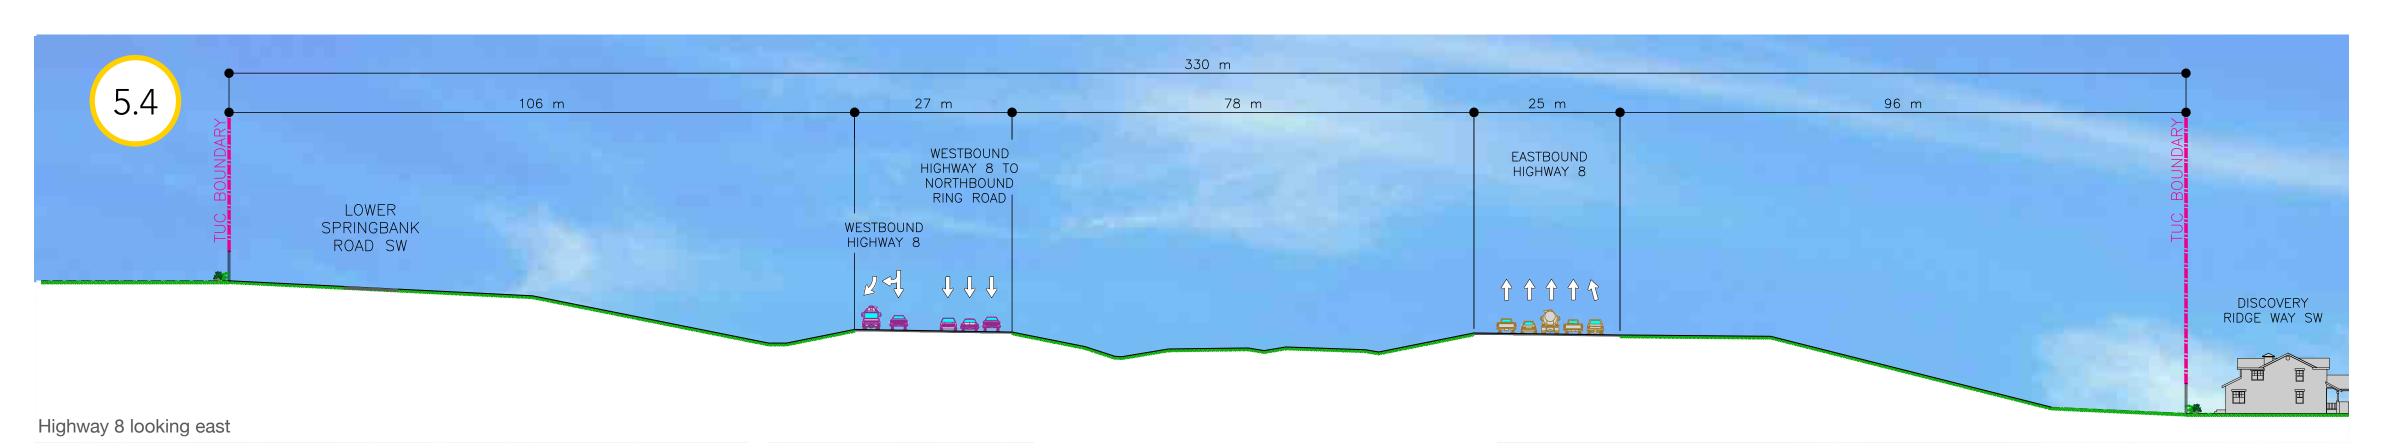

# The Slopes... elevations and proximity

## The Slopes and Discovery Ridge... elevations and proximity West Call

West Calgary Ring Road

Final designs to be determined