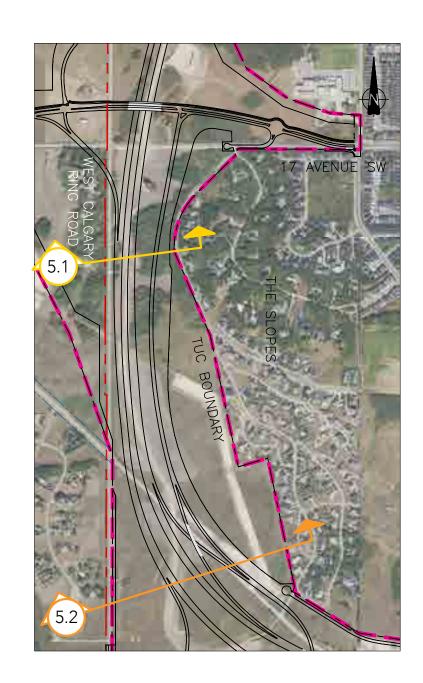

# The Slopes... elevations and proximity

### West Calgary Ring Road

West Calgary Ring Road looking north

West Calgary Ring Road looking north

Final designs to be determined