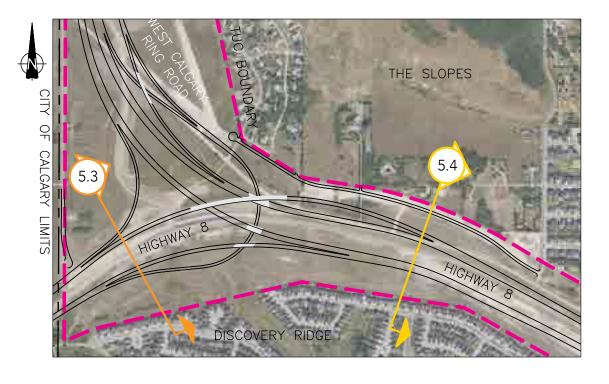

# The Slopes... elevations and proximity

## The Slopes and Discovery Ridge... elevations and proximity West Call

West Calgary Ring Road

Final designs to be determined