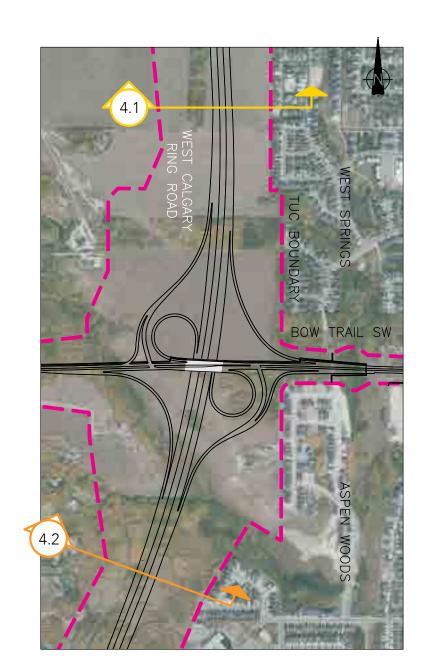

## West Springs and Aspen Woods... elevations and proximity west Call

West Calgary Ring Road

West Calgary Ring Road looking north

Final designs to be determined

©2019 Government of Alberta | Published June 2019