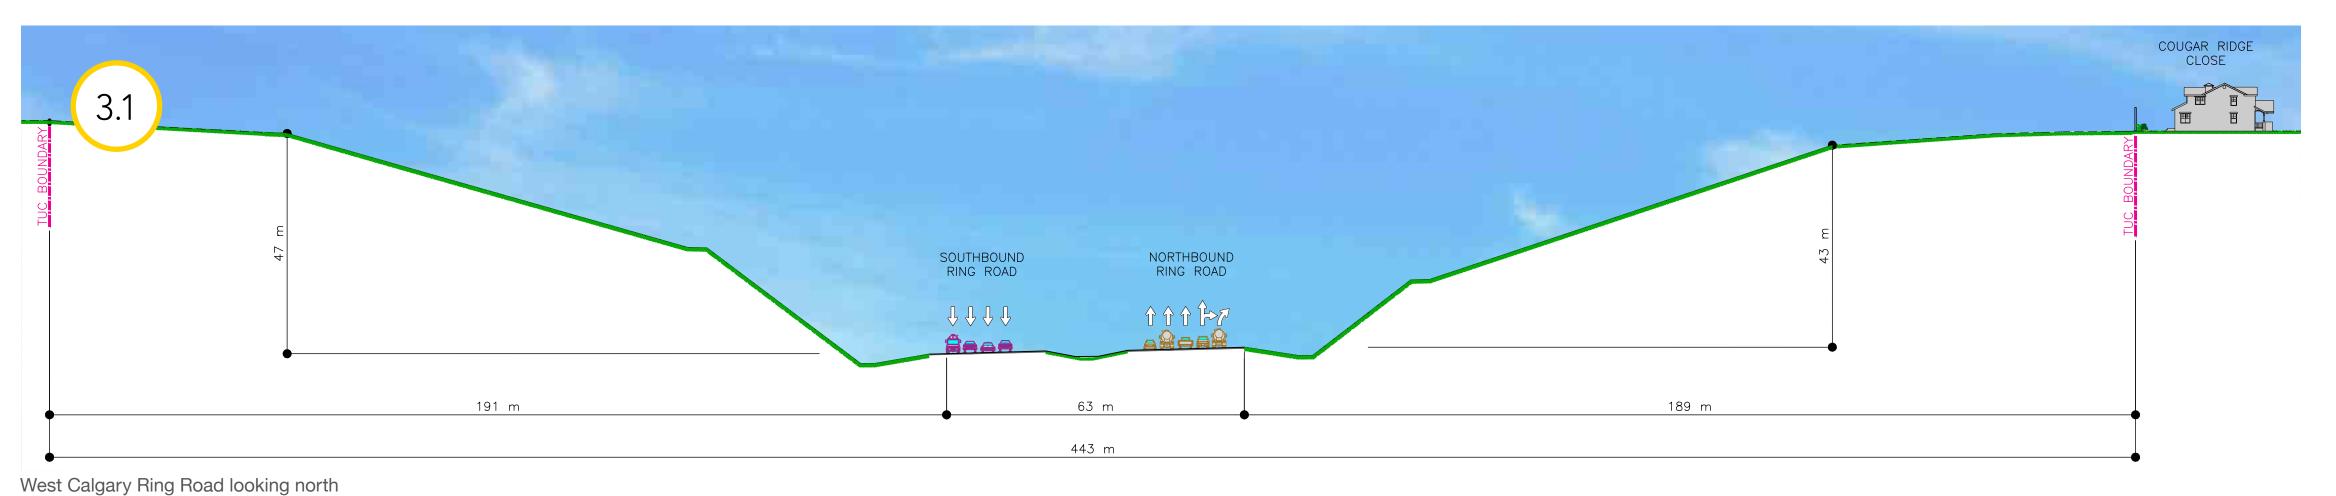

### West Calgary Ring Road

Final designs to be determined

## West Springs and Aspen Woods... elevations and proximity west Call

West Calgary Ring Road

West Calgary Ring Road looking north

Final designs to be determined

©2019 Government of Alberta | Published June 2019

### West Calgary Ring Road

West Calgary Ring Road looking north

West Calgary Ring Road looking north

Final designs to be determined