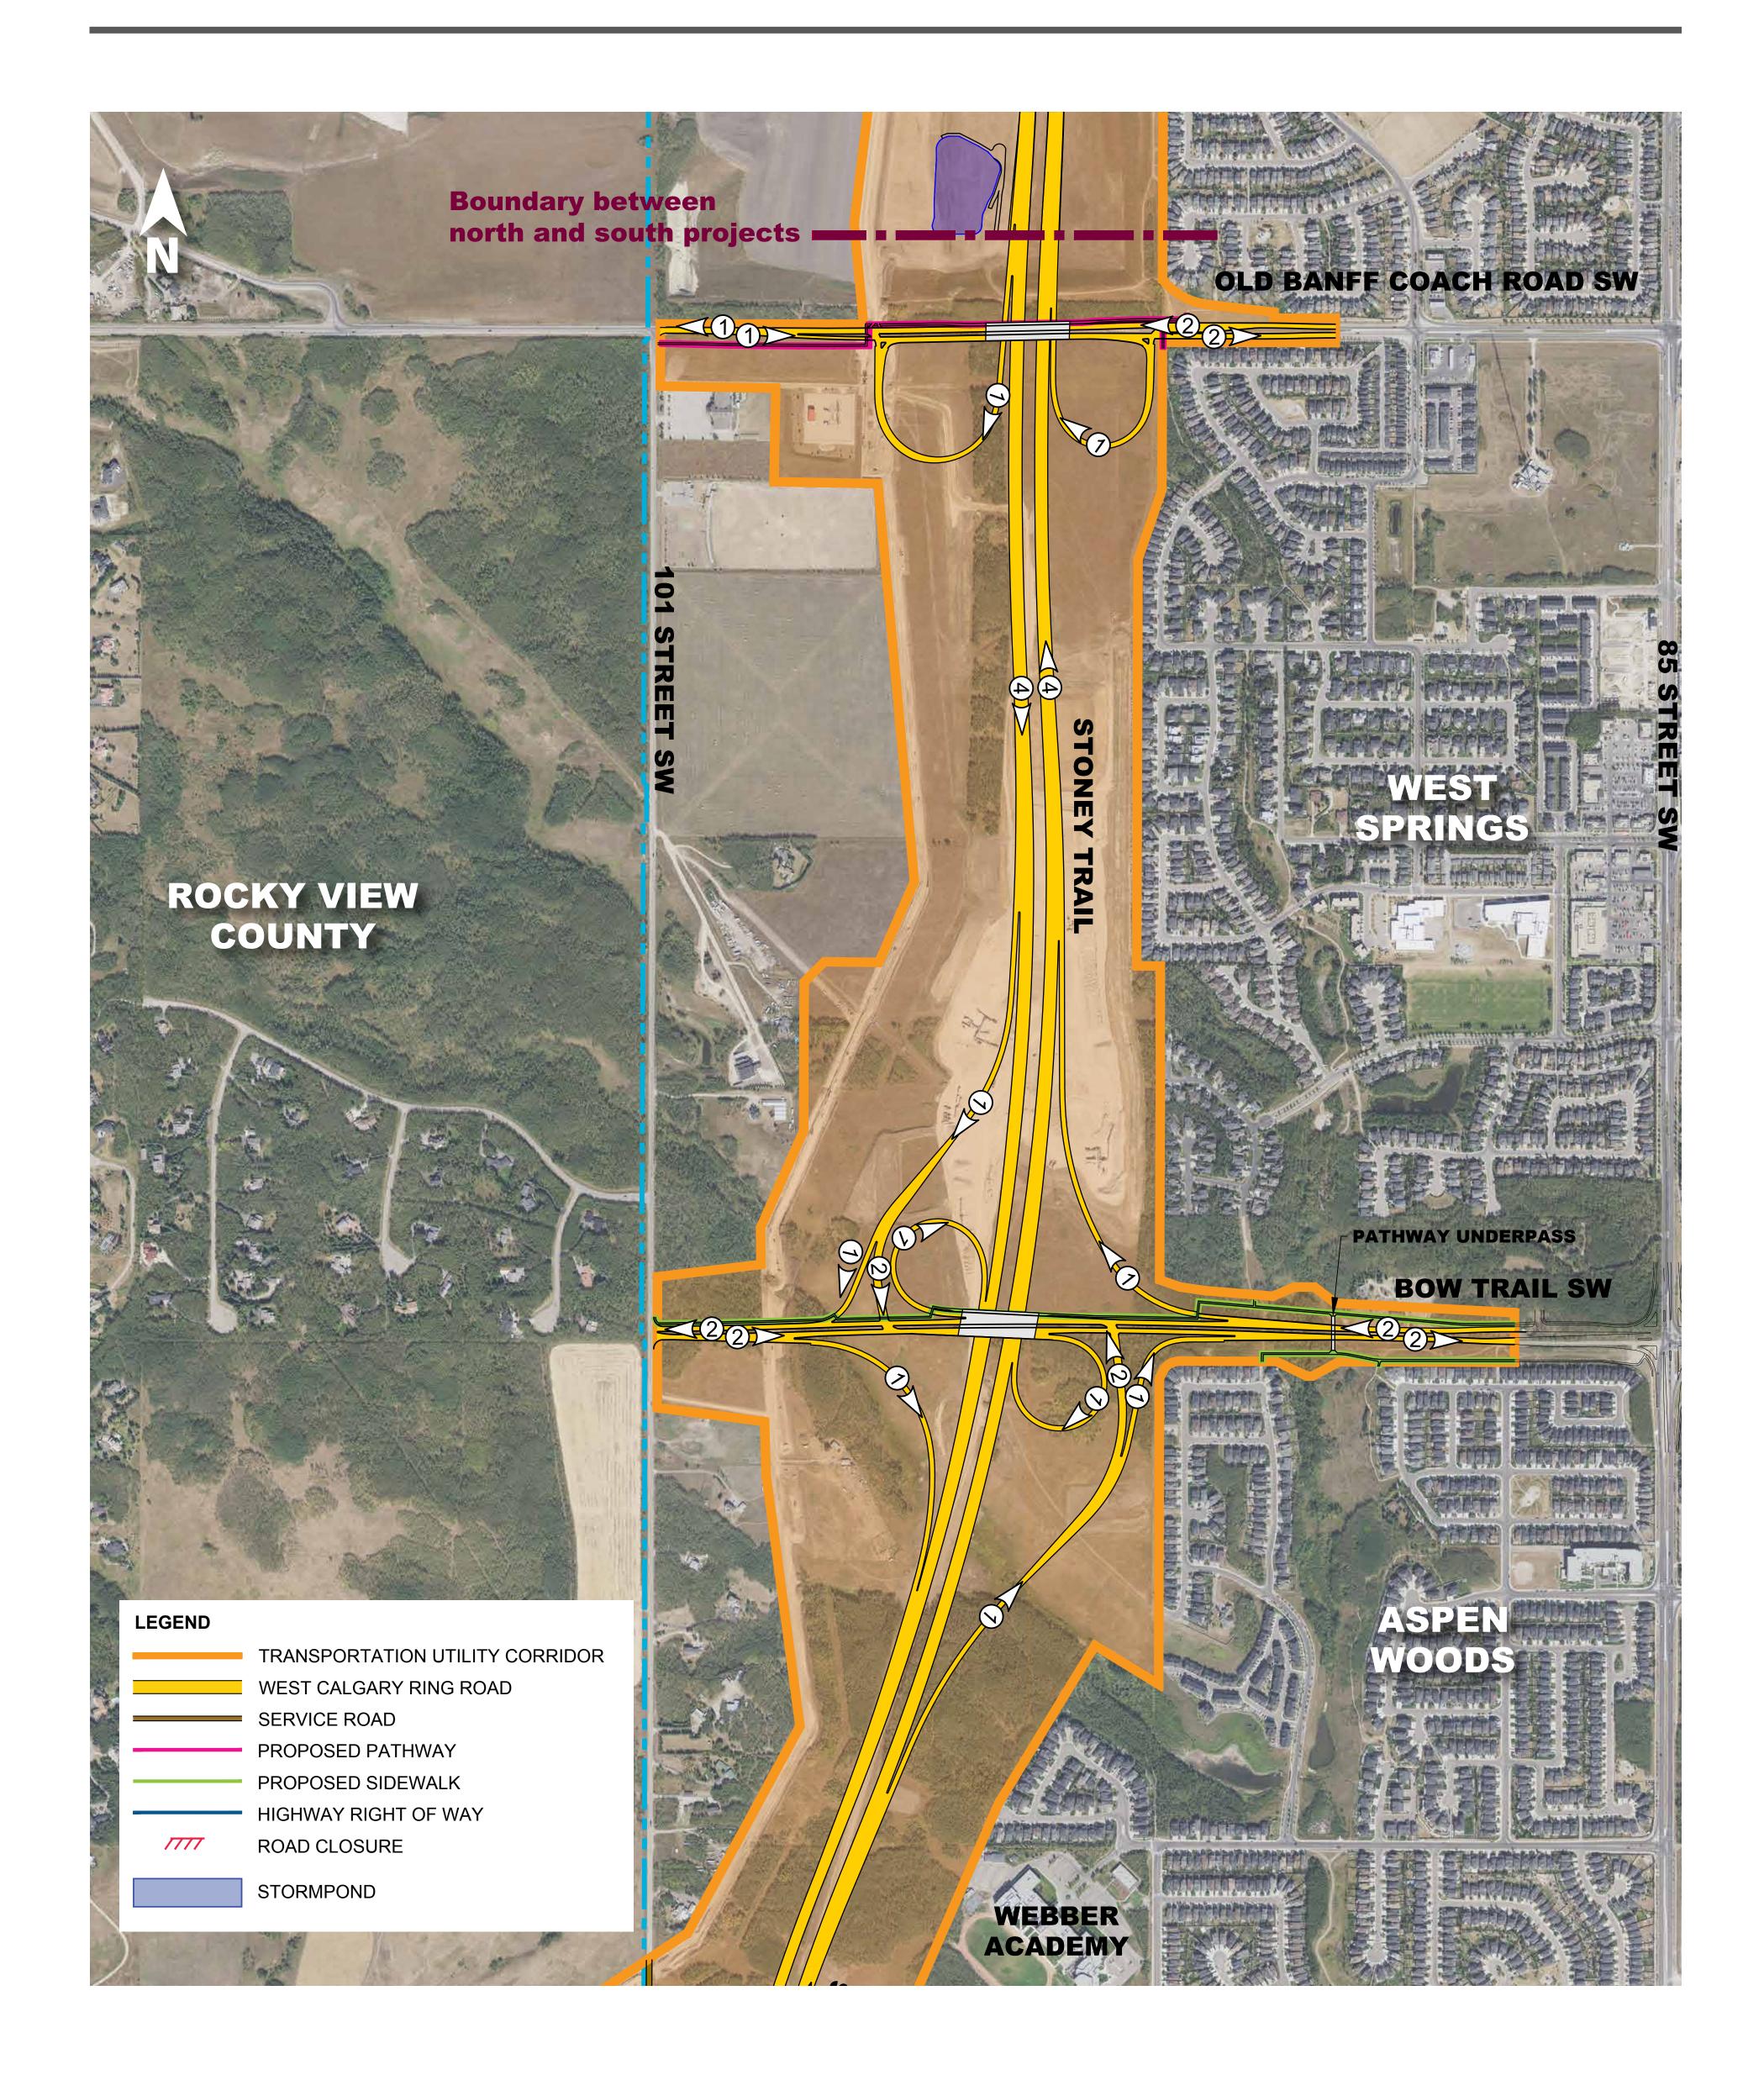

# South project: Old Banff Coach Rd SW to Hwy 8





### South project: Old Banff Coach Rd SW & Bow Tr



### South project: 17 Ave & Highway 8



# Cougar Ridge... elevations and proximity

### West Calgary Ring Road









Final designs to be determined



## West Springs and Aspen Woods... elevations and proximity west Call

West Calgary Ring Road







West Calgary Ring Road looking north



Final designs to be determined

©2019 Government of Alberta | Published June 2019



# The Slopes... elevations and proximity

### West Calgary Ring Road





West Calgary Ring Road looking north





West Calgary Ring Road looking north

Final designs to be determined

## The Slopes and Discovery Ridge... elevations and proximity West Call

West Calgary Ring Road









Final designs to be determined