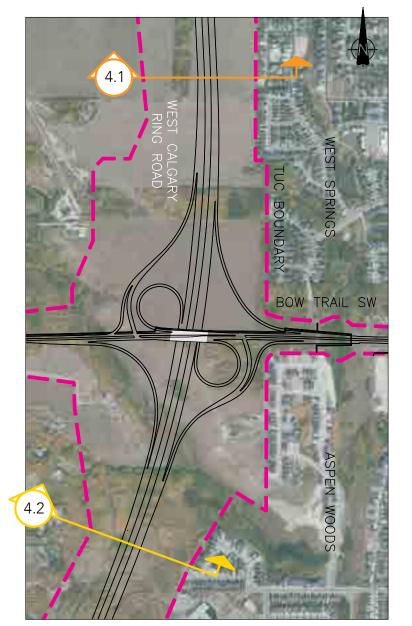

## West Springs and Aspen Woods... elevations and proximity west Call

West Calgary Ring Road

West Calgary Ring Road looking north

Final designs to be determined

©2019 Government of Alberta | Published June 2019